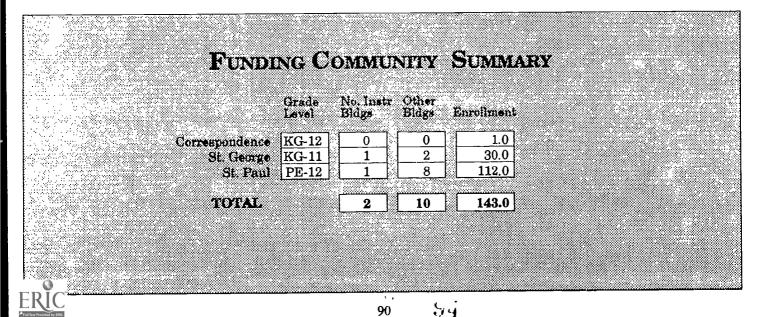

#### **Funding Community Summary**

Funding Community information displayed at the bottom of the first page provides data on grade levels, facility counts and enrollments. Funding Communities are financial reporting agencies set up under the Alaska Administrative Code as part of the Public School Foundation Program.