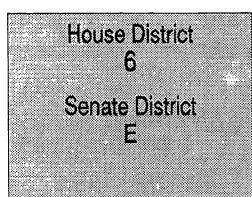

#### Background

The background area at the top of the first page provides background on each of the school districts. Some items, such as square miles, originate with state sources while others, such as population, orig' nate with the federal Bureau of the Census.

In those instances where data, such as unemployment stc tistics, per capita income, median family income and adults with a high school diploma were not available at the district level, the percentages and averages from the region of the state in which the school district is located are reported.

- A. Square miles reported at the district level include a significant amount of tid-lands and submerged lands seaward to three nautical miles and therefore the sum of district square miles exceeds the total square miles of land reported at the state level.
- B. Population counts for the districts do not add to the state total because there is no school district for the community of Hyder. Students in Hyder attend school in British Columbia.