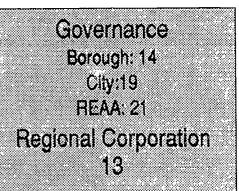

#### Background

The background area at the top of the first page provides background on each of the school districts. Some items, such as square miles, originate with state sources while others, such as population, orig' nate with the federal Bureau of the Census.

In those instances where data, such as unemployment stc tistics, per capita income, median family income and adults with a high school diploma were not available at the district level, the percentages and averages from the region of the state in which the school district is located are reported.

- A. Square miles reported at the district level include a significant amount of tid-lands and submerged lands seaward to three nautical miles and therefore the sum of district square miles exceeds the total square miles of land reported at the state level.
- B. Population counts for the districts do not add to the state total because there is no school district for the community of Hyder. Students in Hyder attend school in British Columbia.