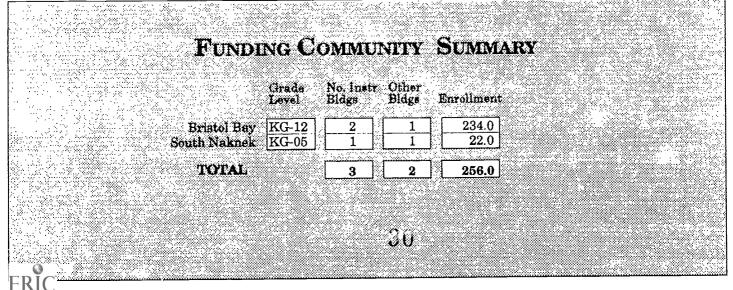

#### **Funding Community Summary**

Funding Community information displayed at the bottom of the first page provides data on grade levels, facility counts and enrollments. Funding Communities are financial reporting agencies set up under the Alaska Administrative Code as part of the Public School Foundation Program.