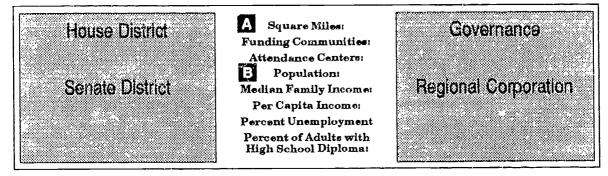

#### Background

The background area at the top of the first page provides background on each of the school districts. Some items, such as square miles, originate with state sources while others, such as population, orig' nate with the federal Bureau of the Census.

In those instances where data, such as unemployment stc tistics, per capita income, median family income and adults with a high school diploma were not available at the district level, the percentages and averages from the region of the state in which the school district is located are reported.

- A. Square miles reported at the district level include a significant amount of tid-lands and submerged lands seaward to three nautical miles and therefore the sum of district square miles exceeds the total square miles of land reported at the state level.
- B. Population counts for the districts do not add to the state total because there is no school district for the community of Hyder. Students in Hyder attend school in British Columbia.