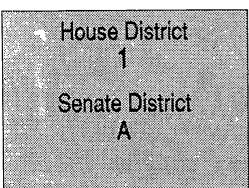

#### Background

The background area at the top of the first page provides background on each of the school districts. Some items, such as square miles, originate with state sources while others, such as population, orig' nate with the federal Bureau of the Census.

In those instances where data, such as unemployment stc tistics, per capita income, median family income and adults with a high school diploma were not available at the district level, the percentages and averages from the region of the state in which the school district is located are reported.

- A. Square miles reported at the district level include a significant amount of tid-lands and submerged lands seaward to three nautical miles and therefore the sum of district square miles exceeds the total square miles of land reported at the state level.
- B. Population counts for the districts do not add to the state total because there is no school district for the community of Hyder. Students in Hyder attend school in British Columbia.