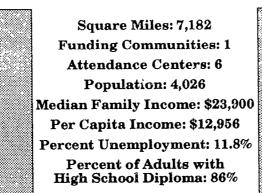

#### Background

The background area at the top of the first page provides background on each of the school districts. Some items, such as square miles, originate with state sources while others, such as population, orig' nate with the federal Bureau of the Census.

In those instances where data, such as unemployment stc tistics, per capita income, median family income and adults with a high school diploma were not available at the district level, the percentages and averages from the region of the state in which the school district is located are reported.

- A. Square miles reported at the district level include a significant amount of tid-lands and submerged lands seaward to three nautical miles and therefore the sum of district square miles exceeds the total square miles of land reported at the state level.
- B. Population counts for the districts do not add to the state total because there is no school district for the community of Hyder. Students in Hyder attend school in British Columbia.