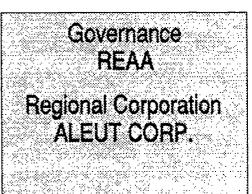

#### Background

The background area at the top of the first page provides background on each of the school districts. Some items, such as square miles, originate with state sources while others, such as population, orig' nate with the federal Bureau of the Census.