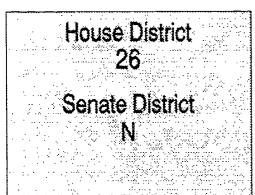

#### Background

The background area at the top of the first page provides background on each of the school districts. Some items, such as square miles, originate with state sources while others, such as population, orig' nate with the federal Bureau of the Census.