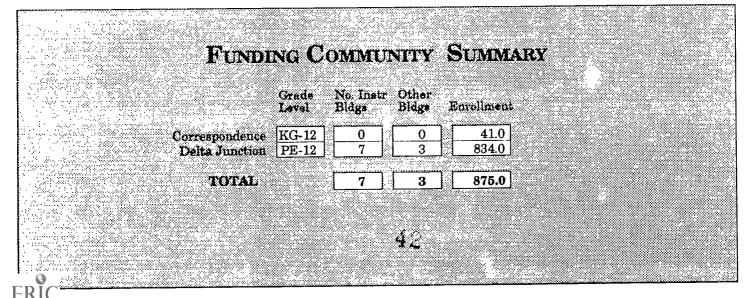

#### **Funding Community Summary**

Funding Community information displayed at the bottom of the first page provides data on grade levels, facility counts and enrollments. Funding Communities are financial reporting agencies set up under the Alaska Administrative Code as part of the Public School Foundation Program.